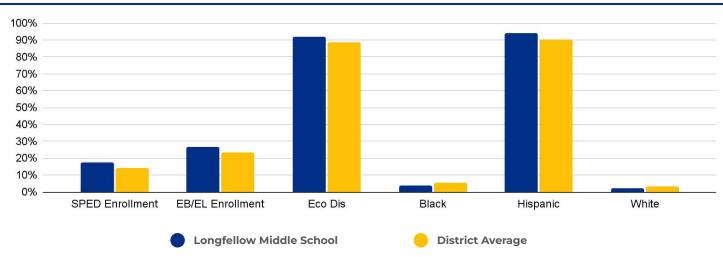

erson                                   |  |  |  |  |  |

#### **Recommendation:**

• No rightsizing-related actions make a significant impact on this school.



### PRIMARY CRITERIA #1: 2022-23 ENROLLMENT



### PRIMARY CRITERIA #2: FACILITY COST PER PUPIL

| Cost Per Pupil <b>\$8,846</b> |     | Thre<br>\$8,846 <b>\$8</b> |         |         |         |         |         |         |         |  |
|-------------------------------|-----|----------------------------|---------|---------|---------|---------|---------|---------|---------|--|
|                               | \$0 | \$1,000                    | \$2,000 | \$3,000 | \$4,000 | \$5,000 | \$6,000 | \$7,000 | \$8,000 |  |

## PRIMARY CRITERIA #3: 2022-23 FACILITY USE



## Rightsizing Profile Longfellow Middle School

## DEMOGRAPHICS





## **2022 ACADEMIC PERFORMANCE**

## 2022-23 CHOICE IN / CHOICE OUT



### **BRIEF CRITERIA ANALYSIS**

Longfellow is the only comprehensive middle school campus within the Jefferson HS neighborhood.