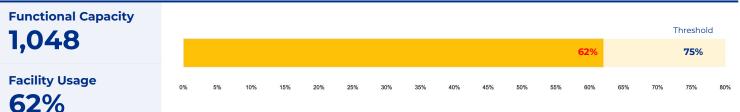

|  |  |  |  |  |
| HS Feeder Pattern: | Jefferson                                   |  |  |  |  |  |

#### **Recommendation:**

• No rightsizing-related actions make a significant impact on this school.



### PRIMARY CRITERIA #1: 2022-23 ENROLLMENT



### PRIMARY CRITERIA #2: FACILITY COST PER PUPIL

| Cost Per Pupil <b>\$8,846</b> |     | Thre<br>\$8,846 <b>\$8</b> |         |         |         |         |         |         |         |  |
|-------------------------------|-----|----------------------------|---------|---------|---------|---------|---------|---------|---------|--|
|                               | \$0 | \$1,000                    | \$2,000 | \$3,000 | \$4,000 | \$5,000 | \$6,000 | \$7,000 | \$8,000 |  |

## PRIMARY CRITERIA #3: 2022-23 FACILITY USE



## Rightsizing Profile Longfellow Middle School

## DEMOGRAPHICS





## **2022 ACADEMIC PERFORMANCE**

## 2022-23 CHOICE IN / CHOICE OUT



### **BRIEF CRITERIA ANALYSIS**

Longfellow is the only comprehensive middle school campus within the Jefferson HS neighborhood.