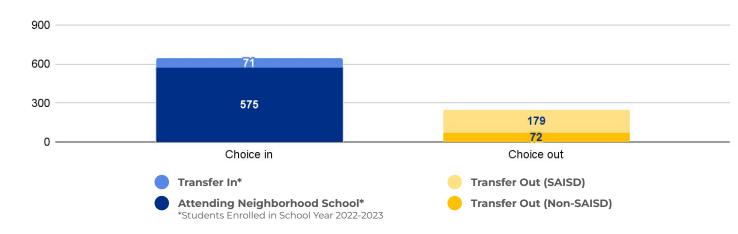

dation:**

• No rightsizing-related actions make a significant impact on this school.



### PRIMARY CRITERIA #1: 2022-23 ENROLLMENT



### PRIMARY CRITERIA #2: FACILITY COST PER PUPIL

| Cost Per Pupil <b>\$8,846</b> |     | Thre<br>\$8,846 <b>\$8</b> |         |         |         |         |         |         |         |  |
|-------------------------------|-----|----------------------------|---------|---------|---------|---------|---------|---------|---------|--|
|                               | \$0 | \$1,000                    | \$2,000 | \$3,000 | \$4,000 | \$5,000 | \$6,000 | \$7,000 | \$8,000 |  |

## PRIMARY CRITERIA #3: 2022-23 FACILITY USE



## Rightsizing Profile Longfellow Middle School

## DEMOGRAPHICS





## **2022 ACADEMIC PERFORMANCE**

## 2022-23 CHOICE IN / CHOICE OUT



### **BRIEF CRITERIA ANALYSIS**

Longfellow is the only comprehensive middle school campus within the Jefferson HS neighborhood.