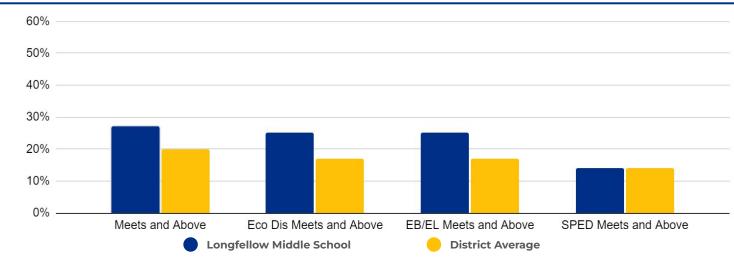

son                                   |  |  |  |  |  |

#### **Recommendation:**

• No rightsizing-related actions make a significant impact on this school.



### PRIMARY CRITERIA #1: 2022-23 ENROLLMENT



### PRIMARY CRITERIA #2: FACILITY COST PER PUPIL

| Cost Per Pupil <b>\$8,846</b> |     | Thre<br>\$8,846 <b>\$8</b> |         |         |         |         |         |         |         |  |
|-------------------------------|-----|----------------------------|---------|---------|---------|---------|---------|---------|---------|--|
|                               | \$0 | \$1,000                    | \$2,000 | \$3,000 | \$4,000 | \$5,000 | \$6,000 | \$7,000 | \$8,000 |  |

## PRIMARY CRITERIA #3: 2022-23 FACILITY USE



## Rightsizing Profile Longfellow Middle School

## DEMOGRAPHICS





## **2022 ACADEMIC PERFORMANCE**

## 2022-23 CHOICE IN / CHOICE OUT



### **BRIEF CRITERIA ANALYSIS**

Longfellow is the only comprehensive middle school campus within the Jefferson HS neighborhood.