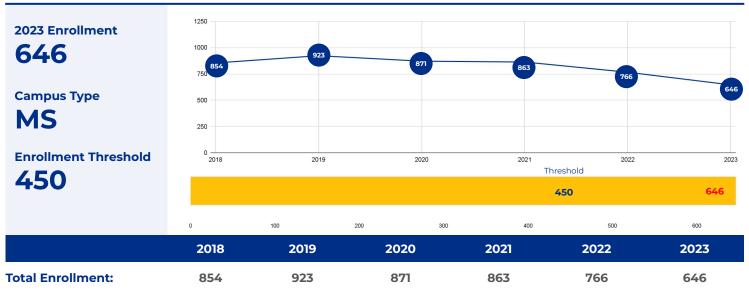

sizing Profile Longfellow Middle School

### SCHOOL OVERVIEW

| Location:          | 1130 E Sunshine Dr<br>San Antonio, TX 78228 |  |  |  |  |  |
|--------------------|---------------------------------------------|--|--|--|--|--|
| Grades:            | 6-8                                         |  |  |  |  |  |
| Enrollment:        | 646                                         |  |  |  |  |  |
| Poverty Index:     | 44%                                         |  |  |  |  |  |
| Trustee/SMD:       | Garza - District 7                          |  |  |  |  |  |
| HS Feeder Pattern: | Jefferson                                   |  |  |  |  |  |

#### **Recommendation:**

• No rightsizing-related actions make a significant impact on this school.



### PRIMARY CRITERIA #1: 2022-23 ENROLLMENT



### PRIMARY CRITERIA #2: FACILITY COST PER PUPIL

| Cost Per Pupil <b>\$8,846</b> |     | Thre<br>\$8,846 <b>\$8</b> |         |         |         |         |         |         |         |  |
|-------------------------------|-----|----------------------------|---------|---------|---------|---------|---------|---------|---------|--|
|                               | \$0 | \$1,000                    | \$2,000 | \$3,000 | \$4,000 | \$5,000 | \$6,000 | \$7,000 | \$8,000 |  |

## PRIMARY CRITERIA #3: 2022-23 FACILITY USE



## Rightsizing Profile Longfellow Middle School

## DEMOGRAPHICS





## **2022 ACADEMIC PERFORMANCE**

## 2022-23 CHOICE IN / CHOICE OUT



### **BRIEF CRITERIA ANALYSIS**

Longfellow is the only comprehensive middle school campus within the Jefferson HS neighborhood.